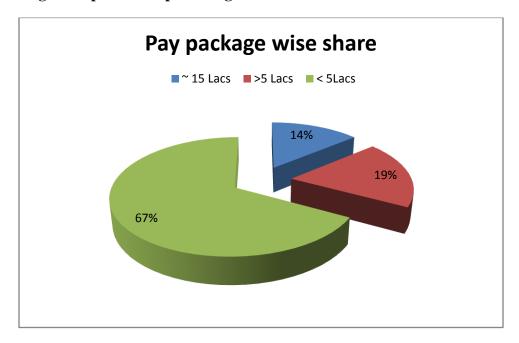

Lakshmi Cotsyn Ltd                        | 4                |
| 24 | Mahavir Spinning Mills Ltd                     | 1                |
| 25 | DIGJAM LIMITED                                 | 3                |
| 26 | Damodar Menon International Private<br>Limited | 1                |
| 27 | Created processer                              | 1                |
| 28 | Sanathan-textiles-pvt-ltd                      | 2                |
|    | Total                                          | 162              |

- 2. Companies visited the campus but students shown low inclination
  - 1. Dornier
    2. Wazeer Group
    3. Siyaram Ltd.
    4. Superhouse Ltd.
    5. AMA Herbals
- 3. Highest package offered: 15 Lacs
- 4. Placement percentage till date:



## 5. Package wise placement percentage:



## 6. Branch wise placement percentage: