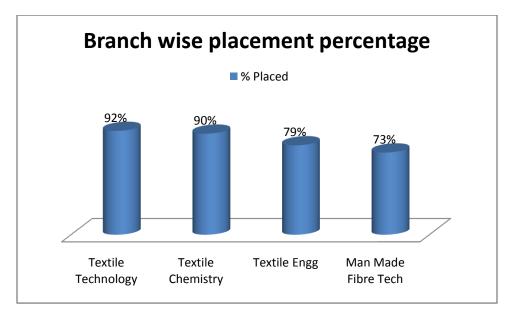

4                |
| 24 | Mahavir Spinning Mills Ltd                     | 1                |
| 25 | DIGJAM LIMITED                                 | 3                |
| 26 | Damodar Menon International Private<br>Limited | 1                |
| 27 | Created processer                              | 1                |
| 28 | Sanathan-textiles-pvt-ltd                      | 2                |
|    | Total                                          | 162              |

- 2. Companies visited the campus but students shown low inclination
  - 1. Dornier
    2. Wazeer Group
    3. Siyaram Ltd.
    4. Superhouse Ltd.
    5. AMA Herbals
- 3. Highest package offered: 15 Lacs
- 4. Placement percentage till date:



## 5. Package wise placement percentage:



## 6. Branch wise placement percentage: