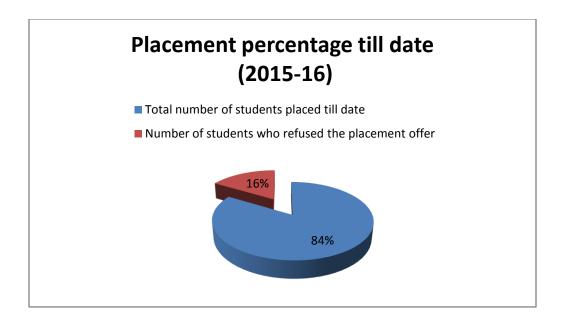

- 2. Companies visited the campus but students shown low inclination
  - 1. Dornier
    2. Wazeer Group
    3. Siyaram Ltd.
    4. Superhouse Ltd.
    5. AMA Herbals
- 3. Highest package offered: 15 Lacs
- 4. Placement percentage till date: